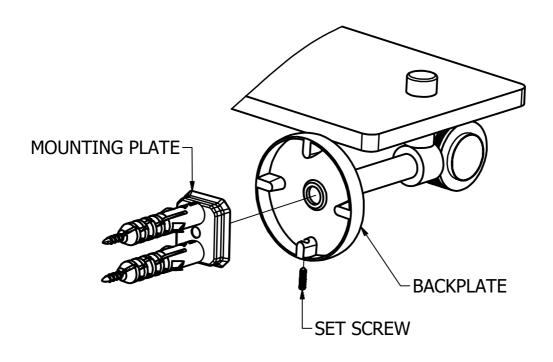

#### (Step1: Attach Bracket to Mounting Plate

Place bracket on mounting plate and secure by tightening set screw as shown below.