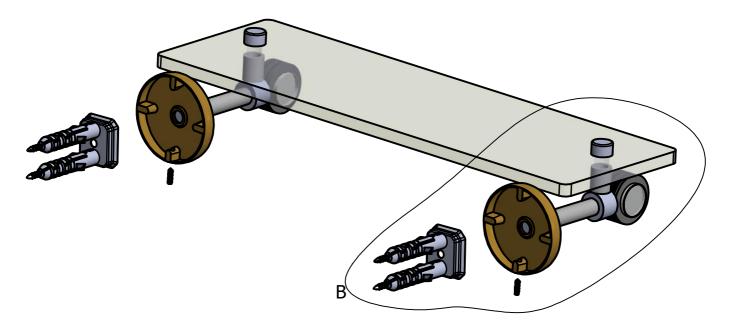

#### (Step1: Attach Bracket to Mounting Plate

Place bracket on mounting plate and secure by tightening set screw as shown below.

### **DETAIL B**