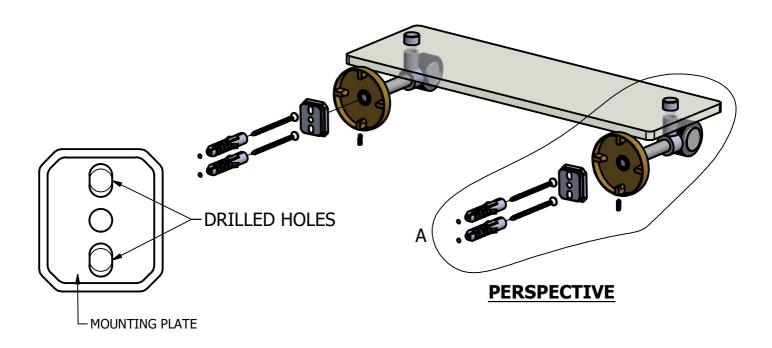

### (Step1: Drill Holes in Wall for screws or screw anchors and attached Mounting plate to Wall

Determine your desired location for installation and make a mark for the location of the mounting plate and CARD-58 CAP. Remove mounting plate from backplate by loosening set screw in backplate as pictured below. Place center hole of mounting plate over mark made above. Make 2 marks where mounting screws will be placed as shown below. Drill hole at each of the mark. (You may substitute other style mounting anchors or screws if desired). Place anchors into the holes made. Place mounting plate over holes and secure to mounting surface using screws as shown below.

### **PERSPECTIVE**