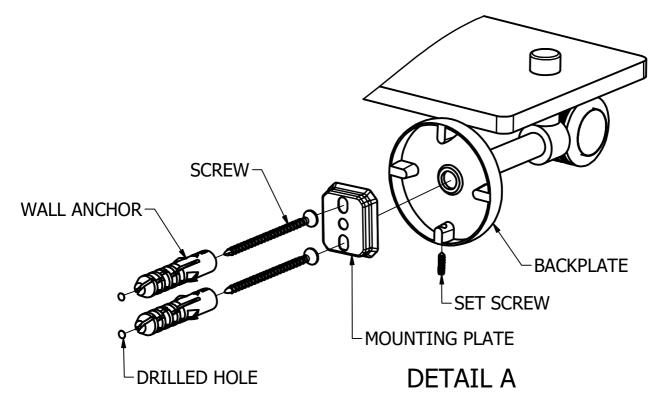

### (Step1: Drill Holes in Wall for screws or screw anchors and attached Mounting plate to Wall

Determine your desired location for installation and make a mark for the location of the mounting plate and CARD-58 CAP. Remove mounting plate from backplate by loosening set screw in backplate as pictured below. Place center hole of mounting plate over mark made above. Make 2 marks where mounting screws will be placed as shown below. Drill hole at each of the mark. (You may substitute other style mounting anchors or screws if desired). Place anchors into the holes made. Place mounting plate over holes and secure to mounting surface using screws as shown below.